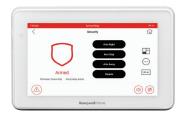

## Easy, Enhanced Safety and Security

This Touchscreen Keypad makes using your security system incredibly easy and intuitive. It simplifies those features you use every day, like arming or disarming and streamlines those you may use only occasionally — like bypassing zones or adding or deleting user codes.

Along with its vivid display, the Touchscreen Keypad confirms the status of your system in a clear spoken voice. When you're ready to leave, it states "Armed Away", letting you exit your home quickly, without even pausing to check the screen. It also instantly alerts you to the nature and location of an alarm, helping you and your family promptly and properly respond to an emergency.