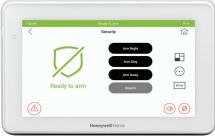

## Easy, Enhanced Safety and Security

This Touchscreen Keypad makes using your security system incredibly easy and intuitive. It simplifies those features you use every day, like arming or disarming and streamlines those you may use only occasionally — like bypassing zones or adding or deleting user codes.

Along with its vivid display, the Touchscreen Keypad confirms the status of your system in a clear spoken voice. When you're ready to leave, it states "Armed Away", letting you exit your home quickly, without even pausing to check the screen. It also instantly alerts you to the nature and location of an alarm, helping you and your family promptly and properly respond to an emergency.